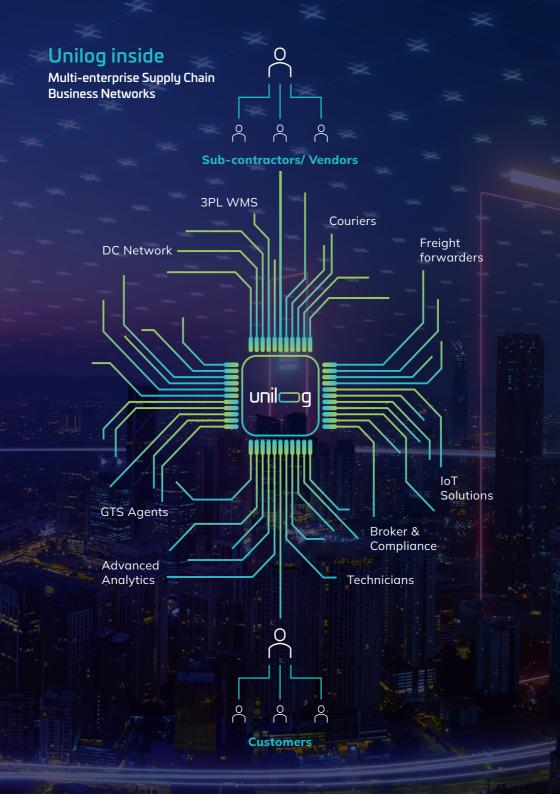

## unilog

4PL - Managed Supply **Chain Services** 

Control tower

**+2,000** Oreders per day

+700 WHs available 4 Hours

24/7 Logistics +100 Logistics partners

**1,000,000** Transactions per day